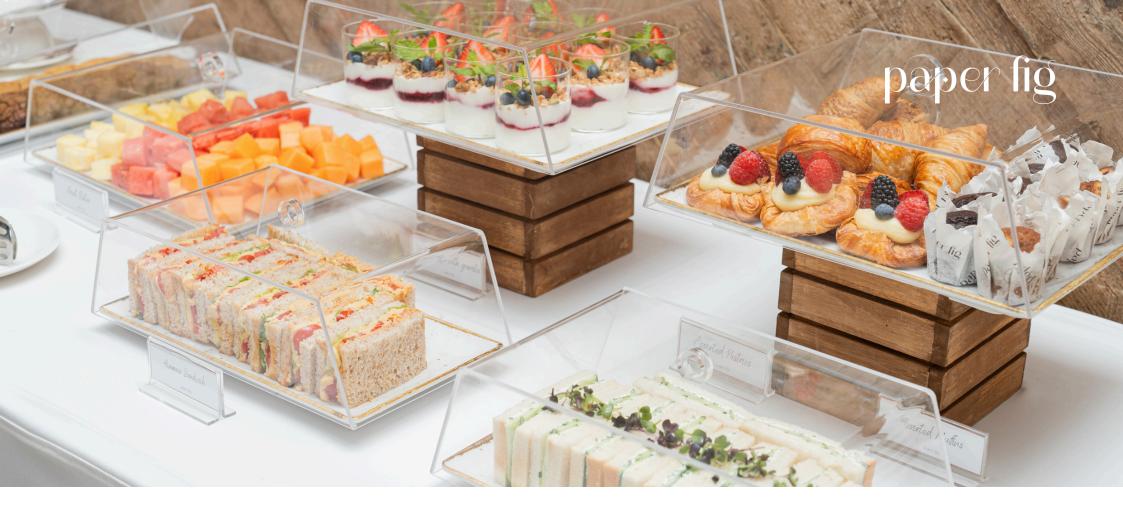

## Welcome to Coffee Break

Crafted for every refreshing and energizing break, serving freshly brewed coffee, tea, pastries, mini sandwiches, and healthy options with sweet treats, all carefully crafted to enhance productivity and engagement.

## Menu

Minimum 15 pax

Pastries
SELECTION OF 3

Assorted croissants Assorted Tea Cakes Assorted Muffins Brownies Banana bread Loaf

Healthy
SELECTION OF 1

Granola & Yogurt
Pistachio Overnight Oats
Banana Chocolate Overnight Oats
Chia seeds Pudding with mixed berries

FRESH FRUITS - 1 OPTION SELECTION OF 1

Seasonal slide fresh fruits Seasonal whole fruit basket SANDWICHES
SELECTION OF 2

Avo Egg Salad Sandwich Mediterranean Chicken Herby Potatoes Salad Sandwich Tuna Avocado Sandwich Chicken Banh Mi Sandwiche Grilled Cheese