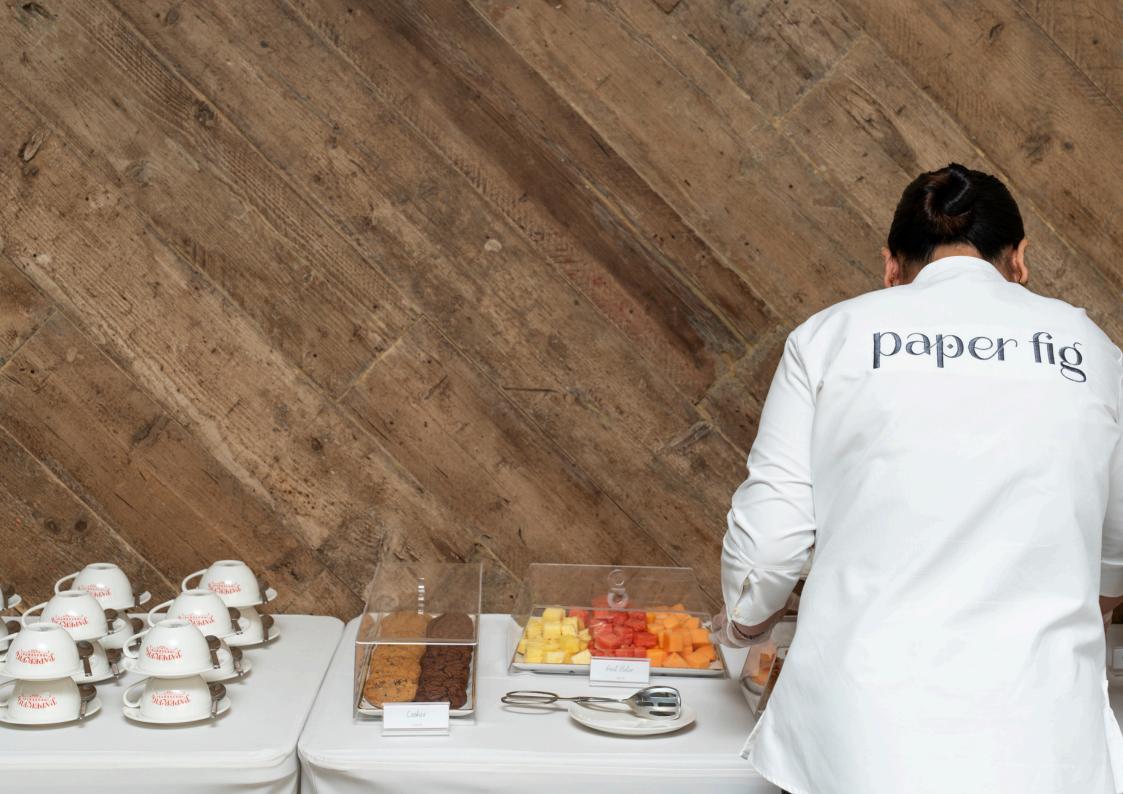

## Welcome to Coffee Break

Crafted for every refreshing and energizing break, serving freshly brewed coffee, tea, pastries, mini sandwiches, and healthy options with sweet treats, all carefully crafted to enhance productivity and engagement.

FRESH FRUITS - 1 OPTION SELECTION OF 1

Seasonal slide fresh fruits Seasonal whole fruit basket SANDWICHES
SELECTION OF 2

Avo Egg Salad Sandwich Mediterranean Chicken Herby Potatoes Salad Sandwich Tuna Avocado Sandwich Chicken Banh Mi Sandwiche Grilled Cheese

JUICES
SELECTION OF 1

Orange Watermelon Apple Celary Pineapple Lemon Mint

Hot Beverages SELECTION OF 2

Filtered Coffee Tea selection Hot Chocolate Arabic Coffee