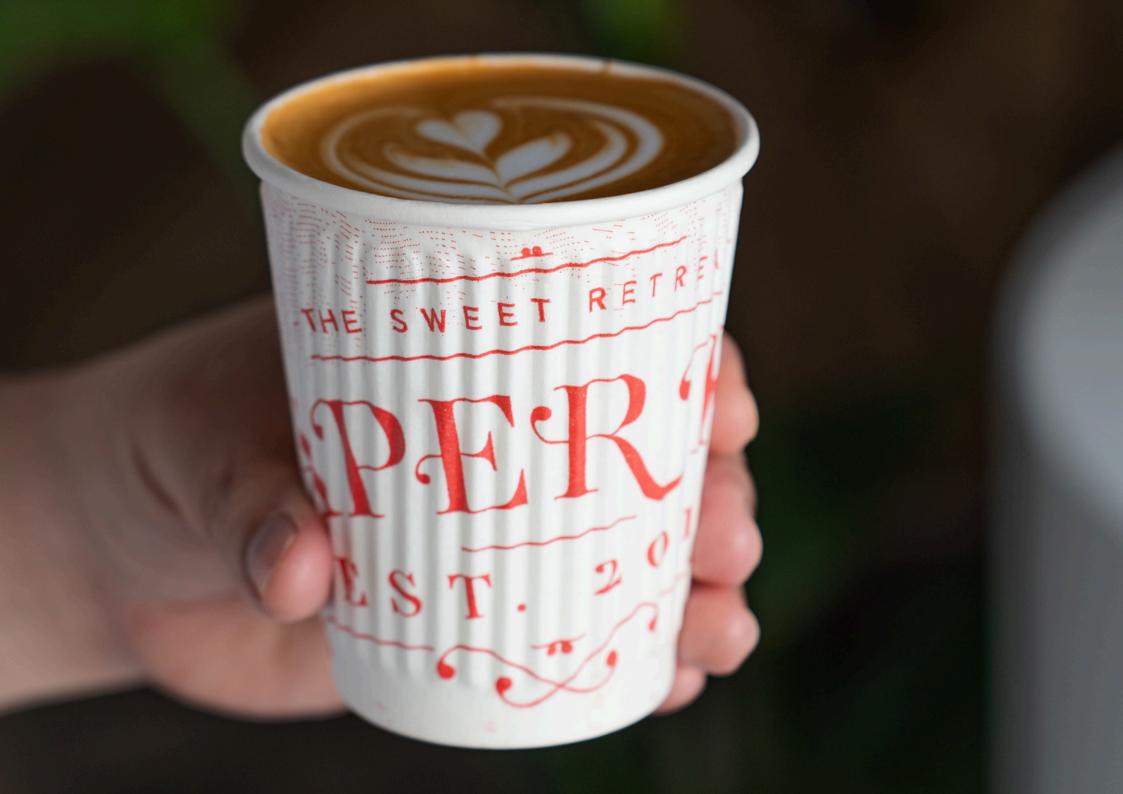

#### Option 1: Classic Coffee Experience

Enjoy a selection of hot espresso-based coffees and refreshing iced lattes, crafted to perfection.